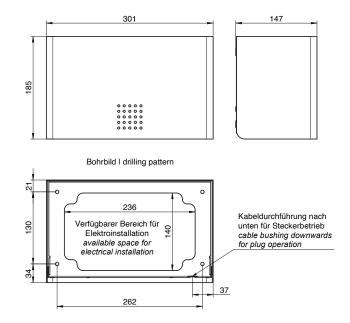

## Electr. hand dryer, black, 300mm width

Electr. hand dryer for wall mounting. Cover in Stainless steel, black powder coated in RAL 9005 jet black with fine structure. Cover 1.5mm thickness. Perforated design area with 4mm drillings. With optoelectronic sensor. Drying time less then 10 seconds. Air temperature 45°C, 500W motor, 500W heater element, sensor detection range adjustable from 5-33cm. Overheat protection and protected against dripping water (IPX1). Automatic switch-off mode after 60 sec. Including stainless steel screws and plugs. Cables for installation not included.